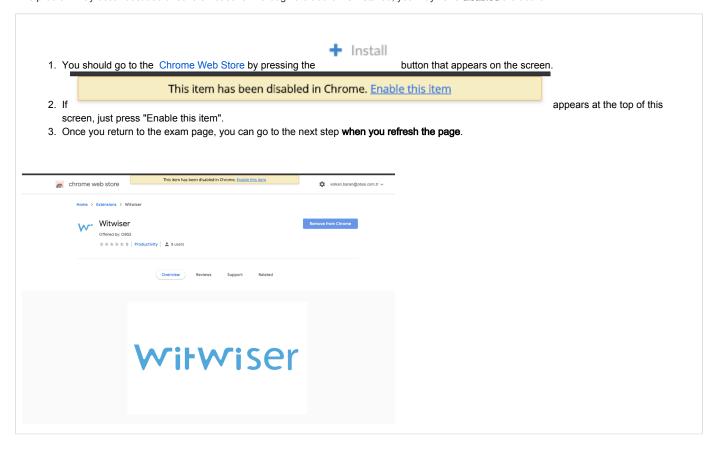

# Witwiser Chrome plugin installed, but I can not start the exam

# How to install Witwiser Chrome?

### Problem

Although the Witwiser Chrome plug-in is installed, I get the following error when starting the exam.



# Solution

This problem may occur because of several reasons. Although the add-on is installed, you may have disabled the add-on.





Do you still have a problem? Please visit How can I set the recommended settings of the Witwiser Chrome plugin? page

# Related articles

- How do I create a support request?
- Witwiser
- How can I create a new profile for Chrome?
- Frequently Asked Questions
- Webcam / Audio Problems
- Microphone Problems
- How to install Witwiser Chrome?
- Screen Sharing Problem / Mac OS
- Screen Sharing Problems
- System Requirements
- Virtual Machine Problems
- Witwiser Chrome plugin installed, but I can not start the exam
- How can I set the recommended settings of the Witwiser Chrome plugin?