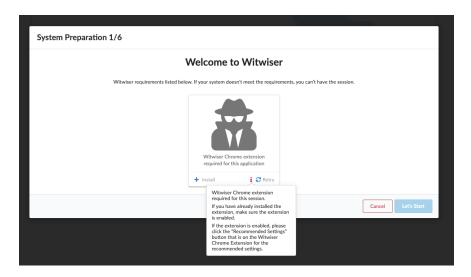

### Problem

Although the Witwiser Chrome plug-in is installed, I get the following error when starting the exam.

# Solution

This problem may occur because of several reasons. Although the add-on is installed, you may have disabled the add-on.

Do you still have a problem? Please visit How can I set the recommended settings of the Witwiser Chrome plugin? page