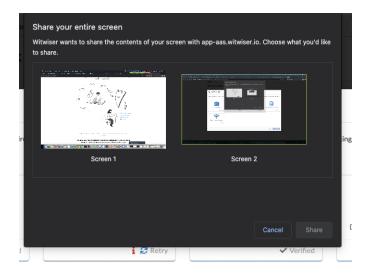

## Problem

The screen sharing pop-up can not be seen.

#### Solution

- 1- The operating system may restrict screen sharing and warning pop-up could be kept on the background. Please check the security settings of your operating system.
- 2- It may be due to the Witwiser Chrome plugin. If the Witwiser Chrome plug-in was installed and deleted before starting the test, the exam page needs to be refreshed with ctrl + shift + R before starting the test.
- 3- If you click somewhere while the screen sharing pop-up is opening, screen sharing pop-up can move to the background. Please check the background and return it foreground. Then please approve for screen sharing.