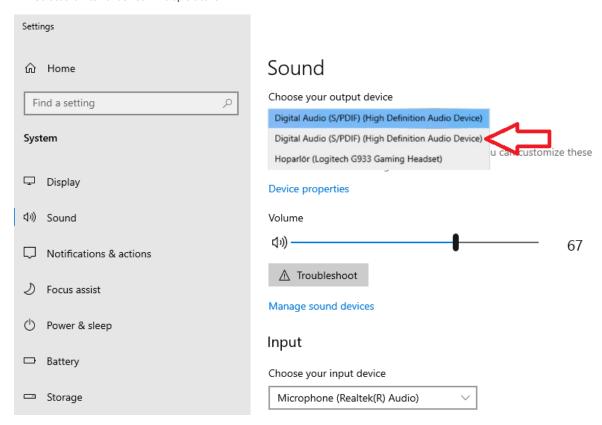

## Solution

1- Share audio checkbox has to be selected while sharing your entire screen on screen share pop-up.

- 2- If there is an external speaker or headphone connected to your computer;
  - The first option is removing external devices.
  - The second option is choosing the internal device in sound settings.
    - Right-click the **Sound loon** in the lower right of your screen
    - Click Open Sound Settings

Select the internal device if multiple active

**Important:** If you need to listen to audio during the exam, be sure that you can listen/hear the voice on the browser. You may test that via opening a video on the browser. If you can't hear, select the output device that you can hear the voice