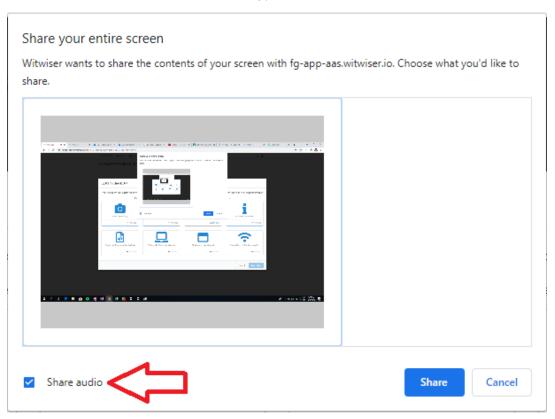

## Solution

1- Share audio checkbox has to be selected while sharing your entire screen on screen share pop-up.

- 2- If there is an external speaker or headphone connected to your computer;
  - The first option is removing external devices.
  - The second option is choosing the internal device in sound settings.
    - Right-click the **Sound loon** in the lower right of your screen
    - Click Open Sound Settings