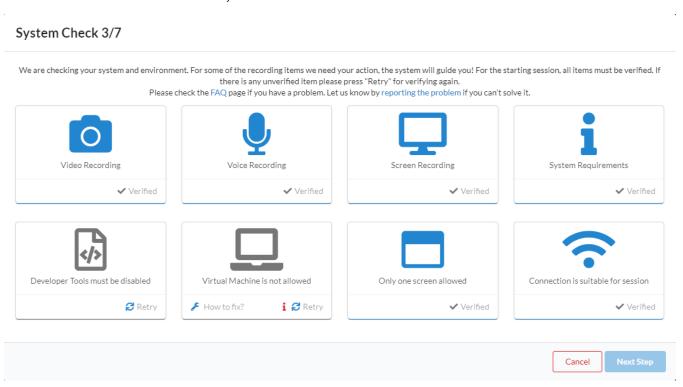

## Problem

The virtual machine control is not verified at the "System Check 3/7" screen.

## Solution

According to your institution's preference, the virtual machine may be blocked by Witwiser. If you fail while control of the virtual machine process, please make sure you are not using a virtual machine.